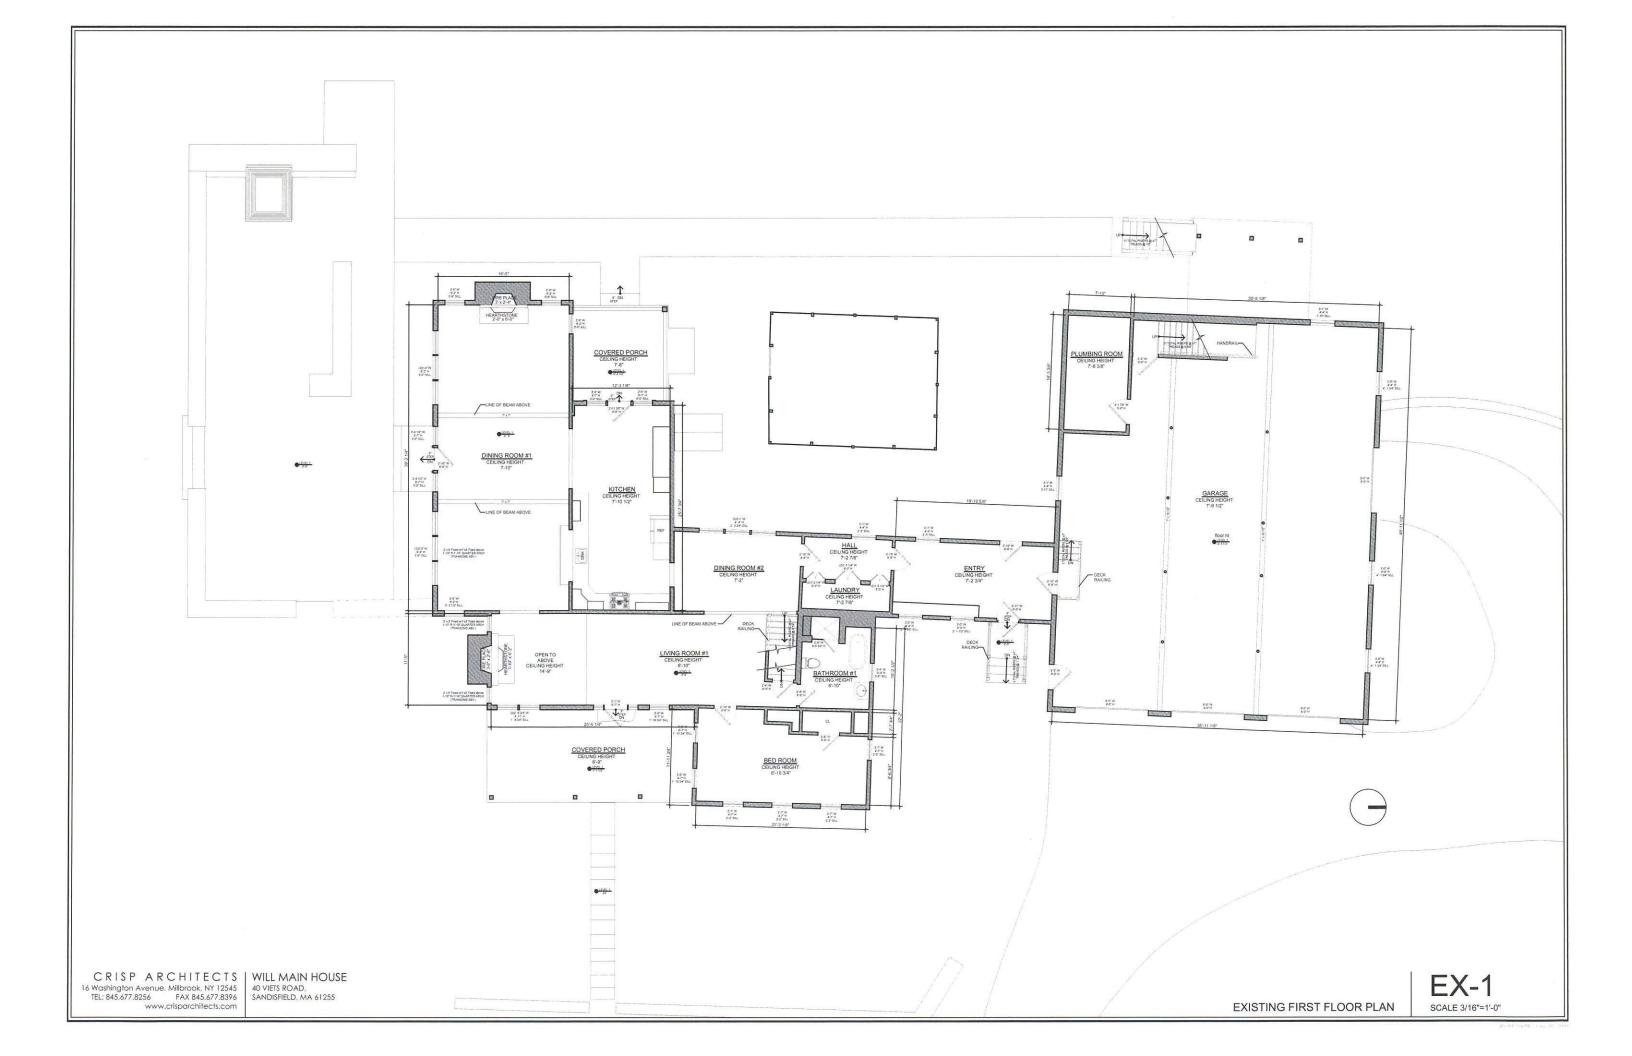

### SITE LOCATION & CHARACTERISTICS

The property is located on the east and west side of Viets Rd and is identified as map 414 and lot 45.2, further identified as South Branch Farm LLC in Southern Berkshire Registry of Deeds in Book 2392, Page 19 and consists of 5.02 acres as a portion of parcel one. The entirety of the Town of Sandisfield is a single base district. The subject of this application is the west side of Viets Road where the existing house and attached garage is located. The house is a pre-existing non-conforming structure as it exists approximately 25' from the front property line; the Front Setback is 30'. The subject area of the proposed project is not encumbered by any aspects of the Wetlands Protection Act, or any other regulatory aspects relating to the site. The parcel is served by a private well and an existing subsurface sewage disposal system. The proposed addition will require permitting for the expansion of the existing sewage disposal system.

#### PROPOSED PROJECT

The Applicant is seeking a Special Permit under section 5, *Non-conforming Structures, Uses and Lots* to construct the proposed addition to the existing structure. Plans for the proposed addition and other supporting documents are included in this submission. The proposed addition will encroach no closer to the front property line than the current structure.