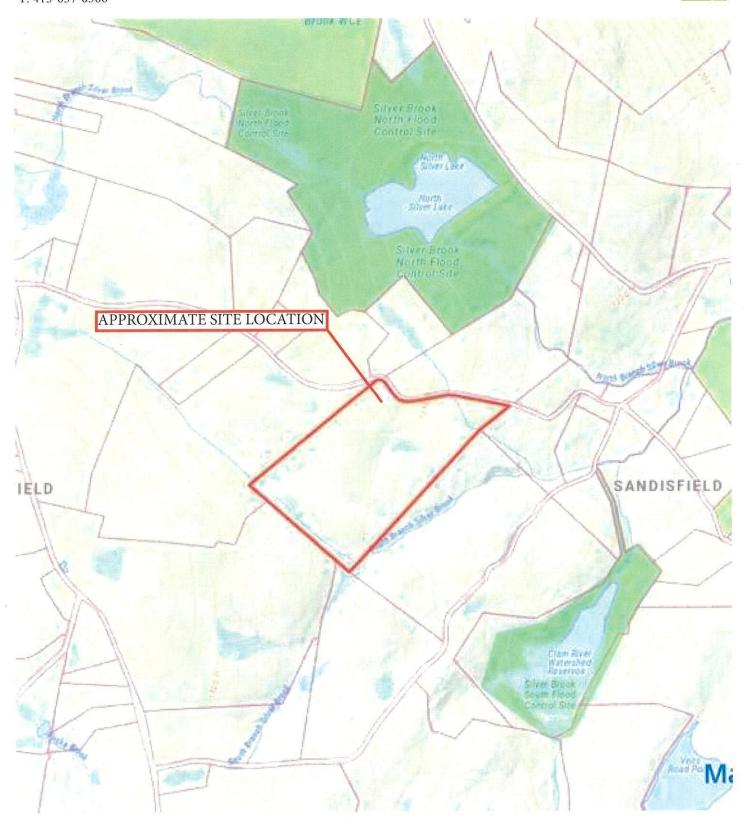

### SITE LOCATION & CHARACTERISTICS

The property is located on the east and west side of Viets Rd and is identified as map 414 and lot 45.2, further identified as South Branch Farm LLC in Southern Berkshire Registry of Deeds in Book 2392, Page 19 and consists of 5.02 acres as a portion of parcel one. The entirety of the Town of Sandisfield is a single base district. The subject of this application is the west side of Viets Road where the existing house and attached garage is located. The house is a pre-existing non-conforming structure as it exists approximately 25' from the front property line; the Front Setback is 30'. The subject area of the proposed project is not encumbered by any aspects of the Wetlands Protection Act, or any other regulatory aspects relating to the site. The parcel is served by a private well and an existing subsurface sewage disposal system. The proposed addition will require permitting for the expansion of the existing sewage disposal system.

Will Residence 40 Viets Road, Sandisfield MA GREYLOCK DESIGN ASSOCIATES Landscape Architecture & Land Planning • 4 Lime Kiln Rd Lenox, MA 02350 P. 413-637-8366 10 13 9.4 14 9.3 12 47 APPROXIMATE SITE LOCATION 10 10.01 44.3 45.2 46 44.2 44.1 45.1 41 43 42 49 3 Town of Sandisfield Assessor's Map Map Date: 06-29-2023