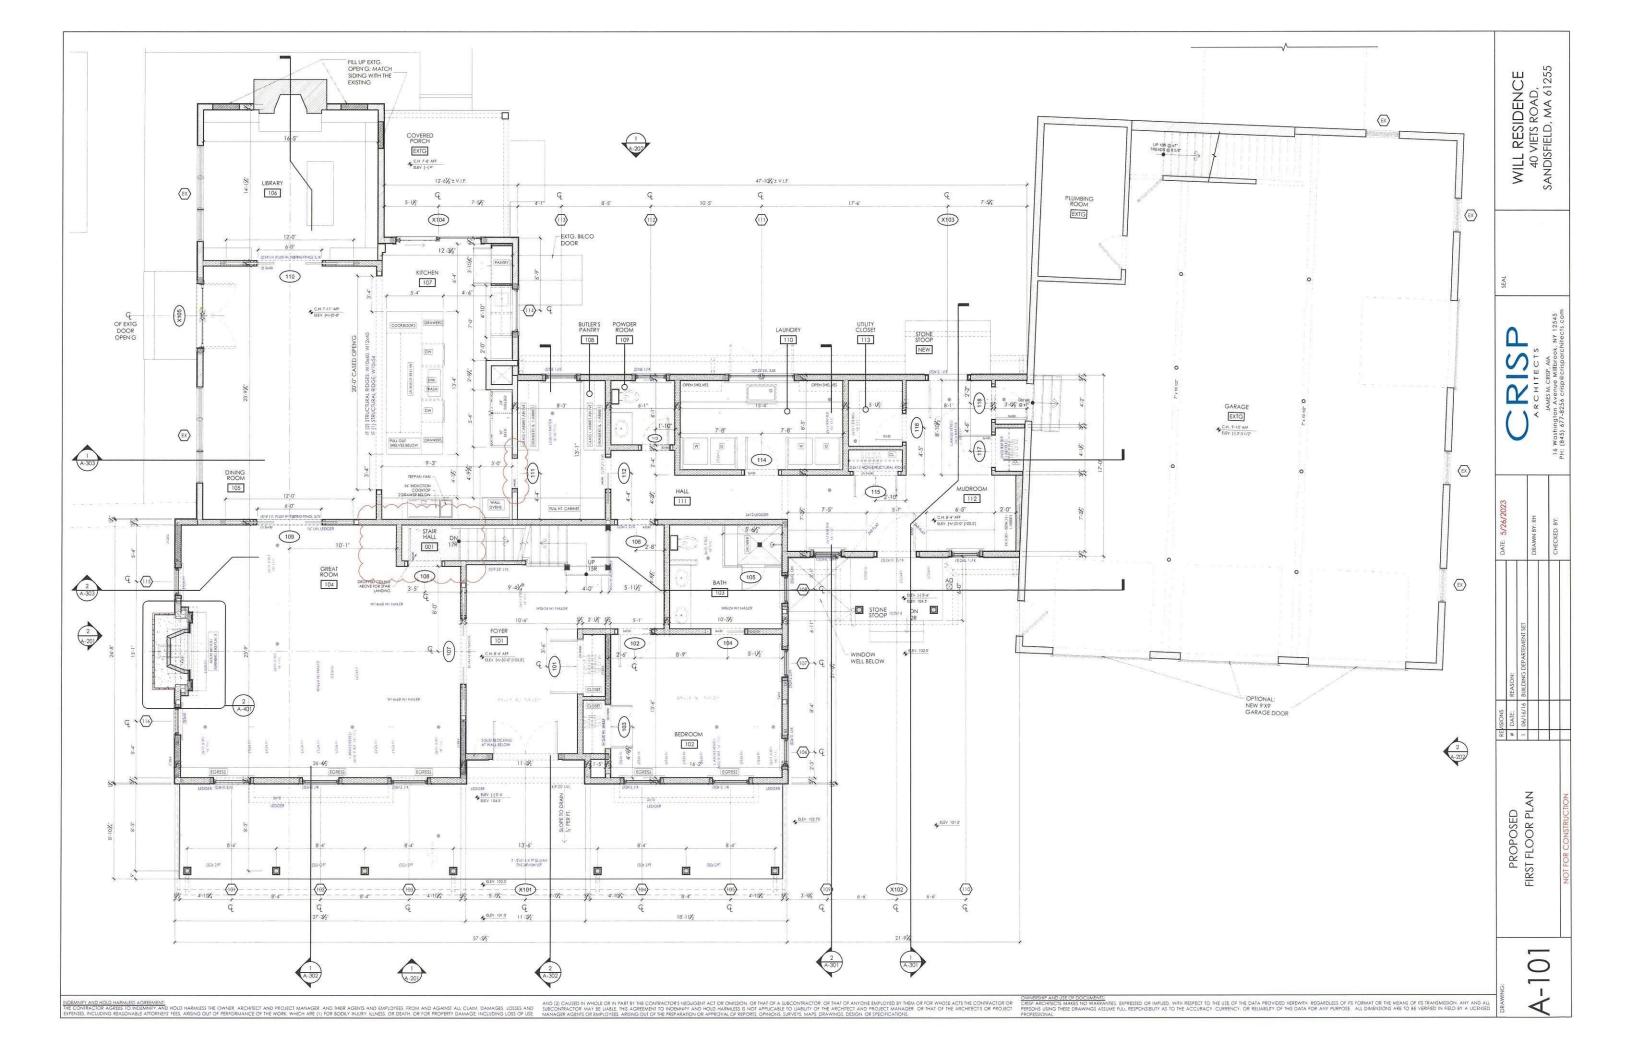

#### PROPOSED PROJECT

The Applicant is seeking a Special Permit under section 5, *Non-conforming Structures, Uses and Lots* to construct the proposed addition to the existing structure. Plans for the proposed addition and other supporting documents are included in this submission. The proposed addition will encroach no closer to the front property line than the current structure.

Lenox Architecture & Land Plannin

\* 1946 Washington St
Boston, MA 02118

WILL RESIDENCE

Viets Road Sandisfield, Massachusetts

Distinguished Day
Support Day
REVIEW

Day
February 28, 2023

EXISTING VS PROPOSED

Drawing Number