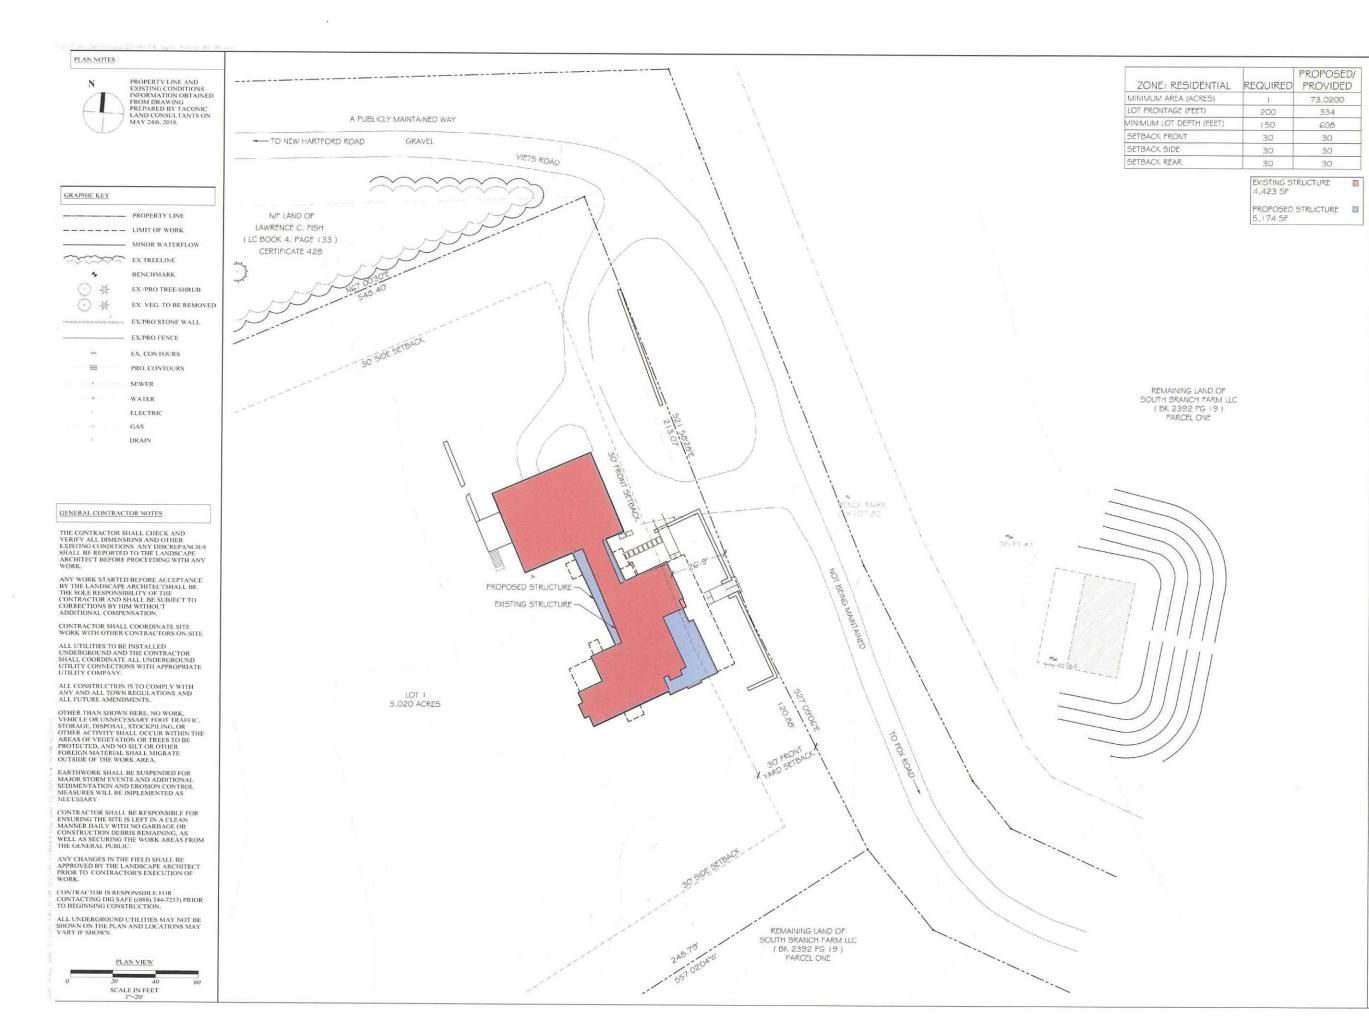

### SITE LOCATION & CHARACTERISTICS

The property is located on the east and west side of Viets Rd and is identified as map 414 and lot 45.2, further identified as South Branch Farm LLC in Southern Berkshire Registry of Deeds in Book 2392, Page 19 and consists of 5.02 acres as a portion of parcel one. The entirety of the Town of Sandisfield is a single base district. The subject of this application is the west side of Viets Road where the existing house and attached garage is located. The house is a pre-existing non-conforming structure as it exists approximately 25' from the front property line; the Front Setback is 30'. The subject area of the proposed project is not encumbered by any aspects of the Wetlands Protection Act, or any other regulatory aspects relating to the site. The parcel is served by a private well and an existing subsurface sewage disposal system. The proposed addition will require permitting for the expansion of the existing sewage disposal system.

#### PROPOSED PROJECT

The Applicant is seeking a Special Permit under section 5, *Non-conforming Structures, Uses and Lots* to construct the proposed addition to the existing structure. Plans for the proposed addition and other supporting documents are included in this submission. The proposed addition will encroach no closer to the front property line than the current structure.